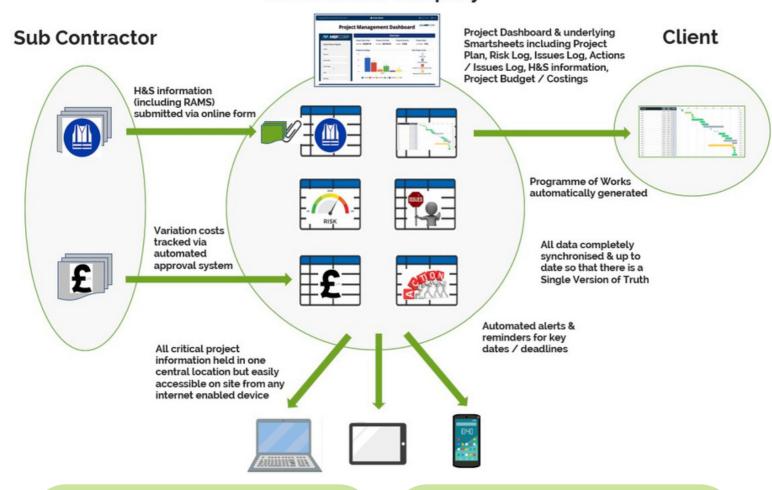

## BEST PRACTICE, BEST FIT

Project Plan Services (PPS) are here to help, pairing you and your business with the optimum project management solution accompanied with support, training and consultancy. With its range of sheets, reports and dashboards your data will always be in complete synchronisation because it only has to be entered once! You can automate approval processes, sign offs and alerts to streamline tasks & make the project management process as efficient as possible.